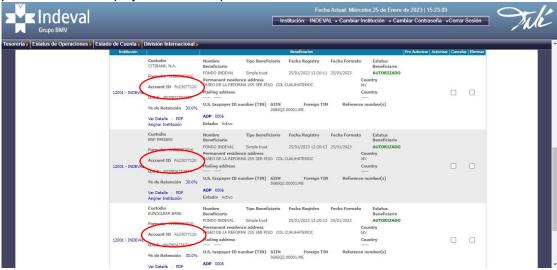

Below are some screenshots that will serve as an example for your multiple registrations:

The following screen shows an example of how the User ID assigned to each BO in the EW8 platform can be displayed in the Dali portal:

It is important to remind you that this ID will be the user with which you must enter the platform to make corrections or updates to the format.

We remind you of the importance of validating the rate assigned to you within the Dalí portal; in case you have obtained a rate different from the expected one, please send us the UOI's and PDF format via taskize so that the team can send you the reasons for the rejection or difference.